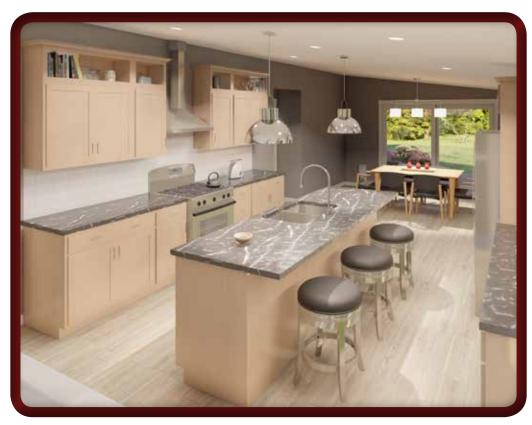

## JADE TREE RANCH

- Large galley style kitchen with island/bar
- Open floorplan with kitchen open to adjacent dining and living areas
- All family areas face the rear yard
- Angled ceiling with additional open wall cabinets on range side