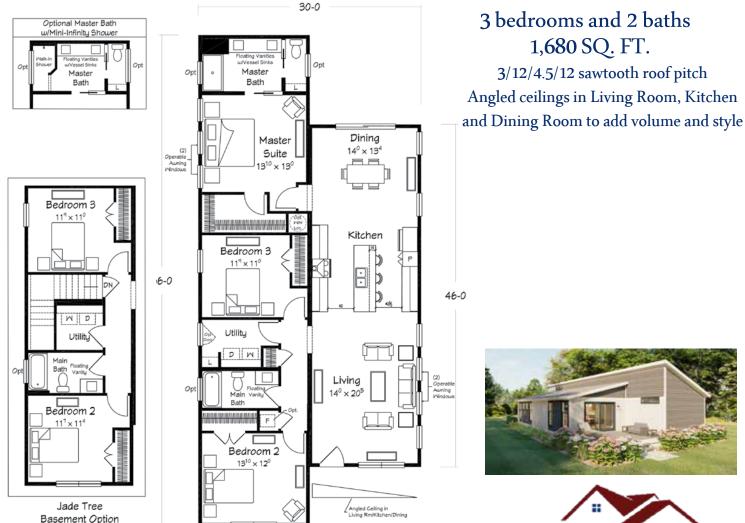

## JADE TREE RANCH

- Large galley style kitchen with island/bar
- Open floorplan with kitchen open to adjacent dining and living areas
- All family areas face the rear yard
- Angled ceiling with additional open wall cabinets on range side

- Nicely sized bedrooms with plenty of closet space
- Large master bedroom with private bath featuring double bowl vanities and 60" shower base with tiled walls
- Toilet/linen compartment with pocket door in master bath