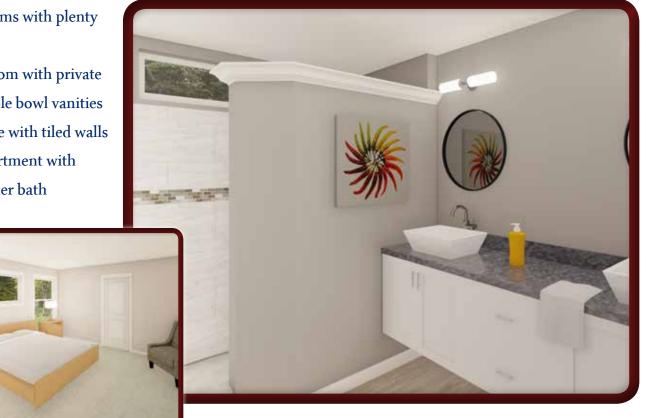

- Nicely sized bedrooms with plenty of closet space
- Large master bedroom with private bath featuring double bowl vanities and 60" shower base with tiled walls
- Toilet/linen compartment with pocket door in master bath